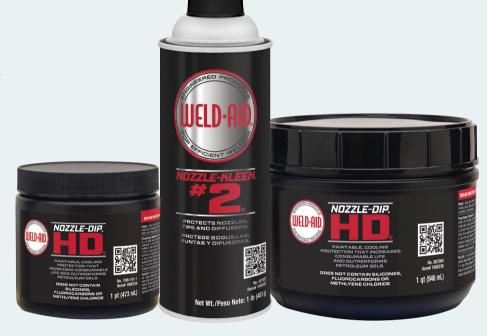

### **NOZZLE-DIP® HD**

Water based dip gel reduces spatter build-up on nozzles and tips for longer equipment life. Formula is non-hazardous, non-flashing and bio-based. Can be dipped hot or cold and will not migrate into liner.

Non-flashing, biodegradable, paintable and non-toxic.

| Size | 16oz  | 32oz  |
|------|-------|-------|
| Code | 17095 | 17094 |

**WELD-AID** 

Lube-Matic.

## **NOZZLE-KLEEN®** #2

Aerosol anti-spatter effective in most applications. It is non-flammable, paintable and contains no flurocarbons.

| Size | 16oz  |
|------|-------|
| Code | 17022 |

WELD-AID

Lube-Matic