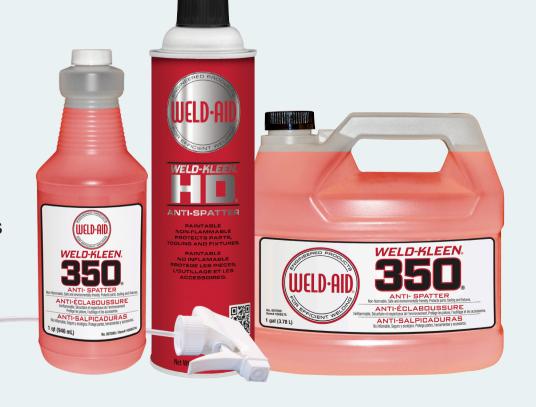

## WELD-KLEEN®

#### SAVE ON GRINDING & CLEAN-UP

Highly effective anti-spatter products engineered to protect parts, clamps, tooling and fixtures.

#### **WELD-KLEEN® ANTI-SPATTER 350®**

A safe economical water-based anti-spatter designed for use in most base metal applications. Effective for use in robot torch blowndown systems. Non-hazardous formula is bio-based and paintable.

| Size | 32oz  | 1 Gal | 5 Gal | 55 Gal |
|------|-------|-------|-------|--------|
| Code | 17089 | 17090 | 17091 | 17092  |

### **WELD-KLEEN®** HD

Heavy duty base metal treatment is solvent based, quick drying and accepts pre-heating. The non-flammable formula is ideal for protecting parts, clamps, tooling and fixtures.

| Size | 20oz  |
|------|-------|
| Code | 17030 |