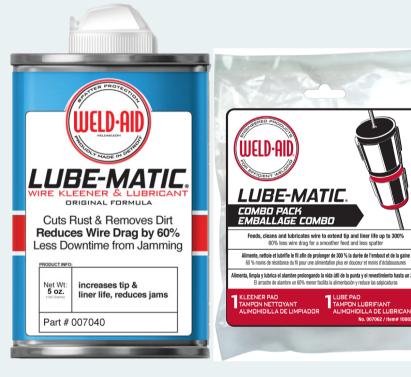

## **LUBE-MATIC®**

#### **INCREASE TIP & LINER LIFE UP TO 300%**

Cleaners and lubricants designed to reduce tip and liner wear, burnback, wire jams and to promote smoother arc feed.

### **LUBE-MATIC® COMBO PACK**

For superior cleaning and lubrication of wires use both red and black pads in combination at each welding station and during every wire change.

Each pack contains one black and one red pad.

## **LUBE-MATIC® WIRE KLEENER AND LUBRICANT**

Engineered to help feed fabricated and mild steel wires. Apply as needed to Lube-Matic® Kleener Pads (17061). Reduces wire drag by 60%. Decreases downtime due to jamming.

| Size | 5oz   |
|------|-------|
| Code | 17040 |