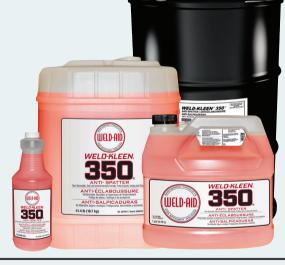

#### **WELD-KLEEN® ANTI-SPATTER 350®**

A safe economical water-based anti-spatter designed for use in most base metal applications. Effective for use in robot torch blowndown systems. Non-hazardous formula is bio-based and paintable.

| Size | 32oz  | 1 Gal | 5 Gal | 55 Gal |
|------|-------|-------|-------|--------|
| Code | 17089 | 17090 | 17091 | 17092  |