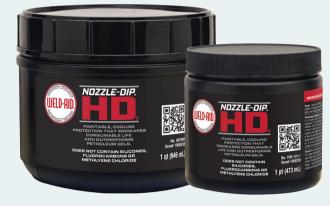

### **NOZZLE-DIP® HD**

Water based dip gel reduces spatter build-up on nozzles and tips for longer equipment life. Formula is non-hazardous, non-flashing and bio-based. Can be dipped hot or cold and will not migrate into liner.

Non-flashing, biodegradable, paintable and non-toxic.

| Size | 16oz  | 32oz  |
|------|-------|-------|
| Code | 17095 | 17094 |

**WELD-AID** 

Lube-Matic.