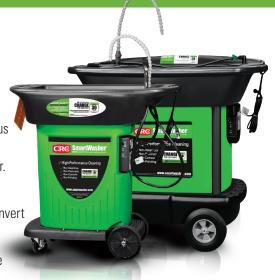

# THE CRC SMARTWASHER® A SMARTER & SAFER SOLUTION

The CRC SmartWasher® is a manual parts washer that replaces traditional solvent or aqueous alternatives. It uses a non-hazardous, non-flammable, water-based degreasing solution that offers a superior cleaning performance as powerful as solvents while being safer for the user. The SmartWasher® will meet the needs of modern businesses' parts washing requirements.

#### The SmartWasher®

A high-quality, durable Parts Washer that heats the OzzyJuice® fluid and allows for the magic of bioremediation to take place. Designed specifically for heavy duty applications, with the flexibility to suit almost any working environment.

#### **SMARTWASHER® UNITS**

The SmartWasher® offers a wide range of heavy-duty machines, designed for all applications across multiple industries.

| SW-23               |
|---------------------|
| Mobile Parts Washer |
|                     |