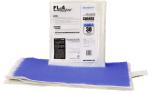

## **OZZYMAT®**

The OzzyMat® is what separates SmartWasher® from the rest. A high-quality, multi-layer filter mat containing state of the art microbes that allow the bioremediating, circular system.

Designed for applications with normal to heavy usage, the FL-4 Multi-Layer OzzyMat® has (4) white layers and (1) blue layer. The white layers on the mat trap any particulate larger than 50 microns and should be peeled away once a week for optimum performance. The blue layer is the support structure that contains the microbes (Ozzy®) and delivers them into the system. These microbes (Ozzy®) migrate

Item Code: FL-4

microbes (Ozzy®) and delivers them into the system. These microbes (Ozzy®) migrate from the OzzyMat® into the OzzyJuice®, located in the SmartWasher® tank, and break down oil and grease.