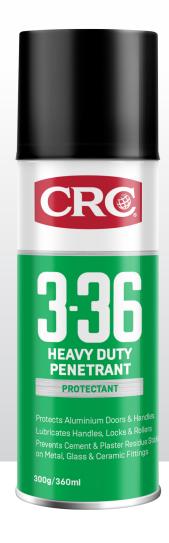

## **HEAVY DUTY PENETRANT**

CRC 3-36 provides a clear protective film which penetrates cracks and pores to seal metal surfaces. The thin film will not affect tolerances of precision equipment and need not be removed before use. It provides a beneficial lubricating effect by displacing and repelling moisture. CRC 3-36 is low in toxicity.

CRC 3-36 has superior maintenance power that protects rifles, saws, electric drill bits and measuring equipment. Releases rusted hinges, bolts and metal joints.