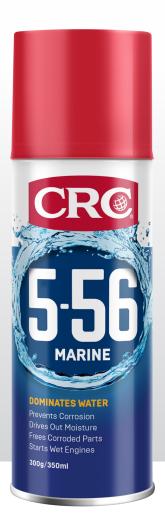

### **MARINE**

CRC 5-56 Marine is a multi-purpose lubricant designed to prevent damage due to water and salt atmosphere in marine engines and boating equipment.

CRC 5-56 Marine increases life span, decreases maintenance and assures improved performance of all marine inboard or outboard motors. It forms a thin film that protects metals from corrosion caused by humidity and salt air for extended periods and lubricates moving parts for smooth action. Superior penetrating power breaks through rust and corrosion, loosens rusted parts and keeps them free, displaces water from wet equipment and cleans away scale and dirt. It displaces moisture out of ignition systems to help start wet engines.

#### **TYPES OF USE:**

**Engines & Outboards** 

**Boating Equipment** 

**Maintenance** 

**紀** General Marine Use