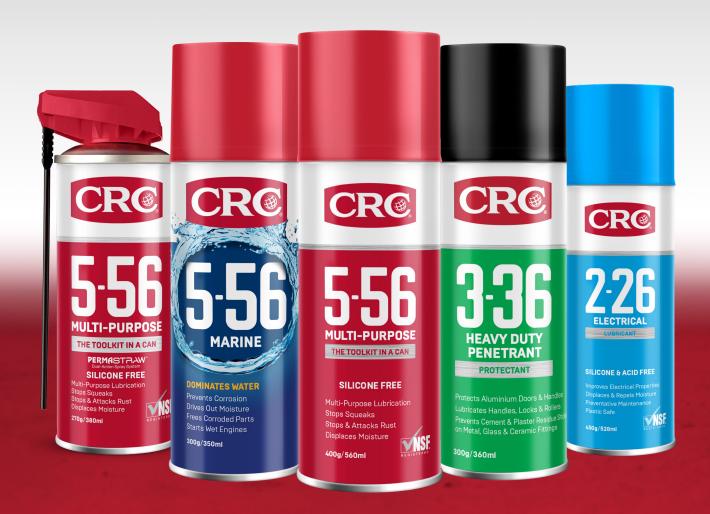

## The Professional's Choice

# NEW LOOK LUBRICANTS & PENETRANTS

Made in Australia

## **MULTI-PURPOSE**

CRC 5-56 is a multi-purpose service spray that penetrates, lubricates and prevents corrosion. The original toolkit in a

CRC 5-56 Multi-purpose forms a thin film that lubricates moving parts for smooth action and silences annoying squeaks and squeals. Superior penetrating power breaks through rust and corrosion, loosens rusted parts, displaces water from wet equipment and cleans away scale and dirt. It protects metals from corrosion caused by humidity, salt air and other corrosive atmospheres.

### **MARINE**

CRC 5-56 Marine is a multi-purpose lubricant designed to prevent damage due to water and salt atmosphere in marine engines and boating equipment.

CRC 5-56 Marine increases life span, decreases maintenance and assures improved performance of all marine inboard or outboard motors. It forms a thin film that protects metals from corrosion caused by humidity and salt air for extended periods and lubricates moving parts for smooth action. Superior penetrating power breaks through rust and corrosion, loosens rusted parts and keeps them free, displaces water from wet equipment and cleans away scale and dirt. It displaces moisture out of ignition systems to help start wet engines.

## **HEAVY DUTY PENETRANT**

CRC 3-36 provides a clear protective film which penetrates cracks and pores to seal metal surfaces. The thin film will not affect tolerances of precision equipment and need not be removed before use. It provides a beneficial lubricating effect by displacing and repelling moisture. CRC 3-36 is low in toxicity.

## **ELECTRICAL**

CRC 2-26 Electrical is a plastic safe lubricant, penetrant, cleaner and corrosion inhibitor that helps prevent electrical malfunction caused by water penetration, humidity, condensation or corrosion and restores electrical properties after water damage.