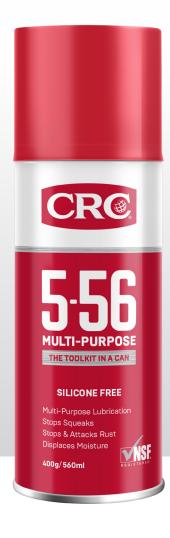

## **MULTI-PURPOSE**

CRC 5-56 is a multi-purpose service spray that penetrates, lubricates and prevents corrosion. The original toolkit in a

CRC 5-56 Multi-purpose forms a thin film that lubricates moving parts for smooth action and silences annoying squeaks and squeals. Superior penetrating power breaks through rust and corrosion, loosens rusted parts, displaces water from wet equipment and cleans away scale and dirt. It protects metals from corrosion caused by humidity, salt air and other corrosive atmospheres.

#### **TYPES OF USE:**

**Tools & Machinery** 

**Attacks Rusted Parts** 

**Squeaky Hinges** 

**Starts Wet Engines** 