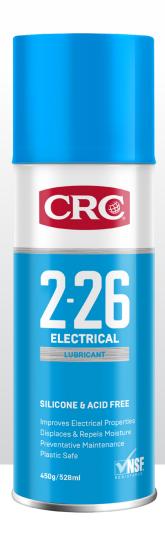

## **ELECTRICAL**

CRC 2-26 Electrical is a plastic safe lubricant, penetrant, cleaner and corrosion inhibitor that helps prevent electrical malfunction caused by water penetration, humidity, condensation or corrosion and restores electrical properties after water damage.

As part of a preventative maintenance programme, CRC 2-26 Electrical helps prevent electrical failures by protecting equipment from moisture and corrosion. A thin residual film with light lubricating properties seals out moisture and provides long-lasting protection for electrical equipment even in difficult environmental conditions.